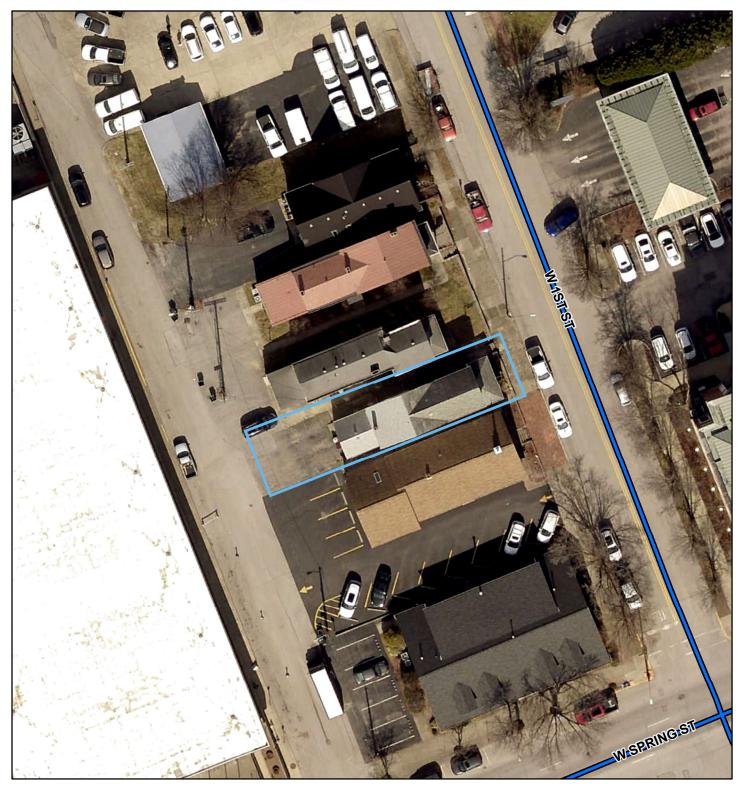

### **413 W 1st Street, New Albany, IN 47150** Listing #: 202409550

\$.00 Active (07/24/24)

|                                                                                                                                                                                                                                                                                                                                                                                                                                                                                                                                                                                                                                                                                                                                                                                                                                                                                                                                                                                                                                                                                                                                                                                                                                                                                                                                                                                                                                                                                                                                                                                                                                                                                                                                                                                                                                                                                    | Prop Type:              | Commercial                                                                                                     | SubType:                    | Hospitality, Industrial,<br>Medical, Office, Other,<br>Residential, Restaurant,<br>Retail |
|------------------------------------------------------------------------------------------------------------------------------------------------------------------------------------------------------------------------------------------------------------------------------------------------------------------------------------------------------------------------------------------------------------------------------------------------------------------------------------------------------------------------------------------------------------------------------------------------------------------------------------------------------------------------------------------------------------------------------------------------------------------------------------------------------------------------------------------------------------------------------------------------------------------------------------------------------------------------------------------------------------------------------------------------------------------------------------------------------------------------------------------------------------------------------------------------------------------------------------------------------------------------------------------------------------------------------------------------------------------------------------------------------------------------------------------------------------------------------------------------------------------------------------------------------------------------------------------------------------------------------------------------------------------------------------------------------------------------------------------------------------------------------------------------------------------------------------------------------------------------------------|-------------------------|----------------------------------------------------------------------------------------------------------------|-----------------------------|-------------------------------------------------------------------------------------------|
|                                                                                                                                                                                                                                                                                                                                                                                                                                                                                                                                                                                                                                                                                                                                                                                                                                                                                                                                                                                                                                                                                                                                                                                                                                                                                                                                                                                                                                                                                                                                                                                                                                                                                                                                                                                                                                                                                    | County:                 | Floyd                                                                                                          | Approx Sqft:                |                                                                                           |
|                                                                                                                                                                                                                                                                                                                                                                                                                                                                                                                                                                                                                                                                                                                                                                                                                                                                                                                                                                                                                                                                                                                                                                                                                                                                                                                                                                                                                                                                                                                                                                                                                                                                                                                                                                                                                                                                                    | Area/Zone:<br>Township: | New Albany                                                                                                     | Sqft Source:<br>Lot Sz:     | Assessor<br>0.06 / 2,614                                                                  |
|                                                                                                                                                                                                                                                                                                                                                                                                                                                                                                                                                                                                                                                                                                                                                                                                                                                                                                                                                                                                                                                                                                                                                                                                                                                                                                                                                                                                                                                                                                                                                                                                                                                                                                                                                                                                                                                                                    | Lease Rate:             | New Albuny                                                                                                     |                             | Assessor                                                                                  |
|                                                                                                                                                                                                                                                                                                                                                                                                                                                                                                                                                                                                                                                                                                                                                                                                                                                                                                                                                                                                                                                                                                                                                                                                                                                                                                                                                                                                                                                                                                                                                                                                                                                                                                                                                                                                                                                                                    | Ls Rt Type:             |                                                                                                                | Lot Dim:                    | 25' x 110'                                                                                |
|                                                                                                                                                                                                                                                                                                                                                                                                                                                                                                                                                                                                                                                                                                                                                                                                                                                                                                                                                                                                                                                                                                                                                                                                                                                                                                                                                                                                                                                                                                                                                                                                                                                                                                                                                                                                                                                                                    | Ann Tax:<br>Tax Year:   | 2,562<br>2023/2024                                                                                             | Irreg. Dim:<br>Land Assess: | No<br>\$16,200                                                                            |
|                                                                                                                                                                                                                                                                                                                                                                                                                                                                                                                                                                                                                                                                                                                                                                                                                                                                                                                                                                                                                                                                                                                                                                                                                                                                                                                                                                                                                                                                                                                                                                                                                                                                                                                                                                                                                                                                                    | Parcel#:                | 0088150019                                                                                                     | Improvement                 |                                                                                           |
| and the second sec | Adl Parc#:              |                                                                                                                | Total Assess:               | •                                                                                         |
|                                                                                                                                                                                                                                                                                                                                                                                                                                                                                                                                                                                                                                                                                                                                                                                                                                                                                                                                                                                                                                                                                                                                                                                                                                                                                                                                                                                                                                                                                                                                                                                                                                                                                                                                                                                                                                                                                    | Directions:             | From Downtown take<br>State Street to W.<br>Spring Street to right<br>on West 1st Street.<br>Property on left. | DOM:                        | 0                                                                                         |
|                                                                                                                                                                                                                                                                                                                                                                                                                                                                                                                                                                                                                                                                                                                                                                                                                                                                                                                                                                                                                                                                                                                                                                                                                                                                                                                                                                                                                                                                                                                                                                                                                                                                                                                                                                                                                                                                                    | Year Built:<br>Legal:   | 1929<br>P.168 N 25' OF S 26' L.                                                                                | 26 TIF                      |                                                                                           |

### Remarks

DOWNTOWN COMMERCIAL-RESIDENTIAL ZONED BUILDING ONLINE AUCTION - BIDDING ENDS THURSDAY, AUGUST 15 @ 2PM. Prime downtown district with an array of local restaurants, government office buildings and businesses nearby, this turn of the twentieth century two-story siding building with brick addition features 1,136 SF on the first floor, 768 SF on the second floor, stairs to a 3rd floor attic and a partial utility basement on a 25' x 110' lot. Property includes 25' x 37' paved parking lot with rear alley access - adjacent to the Floyd County Library. The building has gas heat, central air plus 2 window a/c units upstairs. Unlimited potential, ready to use or renovate to meet your business or personal needs. All furniture and equipment included except burgundy leather sofas & chairs. Just minutes to I-64 Sherman Minton Bridge. Zoned Downtown District (D). BUYERS PREMIUM 10% Buyer's Premium added to the hammer bid price to determine the final purchase price. REAL ESTATE TERMS A non-refundable down payment (10% of the purchase price) in the form of cash, check, or wired funds in USD are due within 24 hours following the auction, balance due in 40 days. Buyer to receive clear title. Taxes prorated to the day of closing. Selling as is without contingencies, all inspections welcomed prior to auction. If you choose to obtain financing, not subject to approval or appraisal. All closing costs are the buyer's expense. Possession at closing. See full details in the Auction Bid Packet.