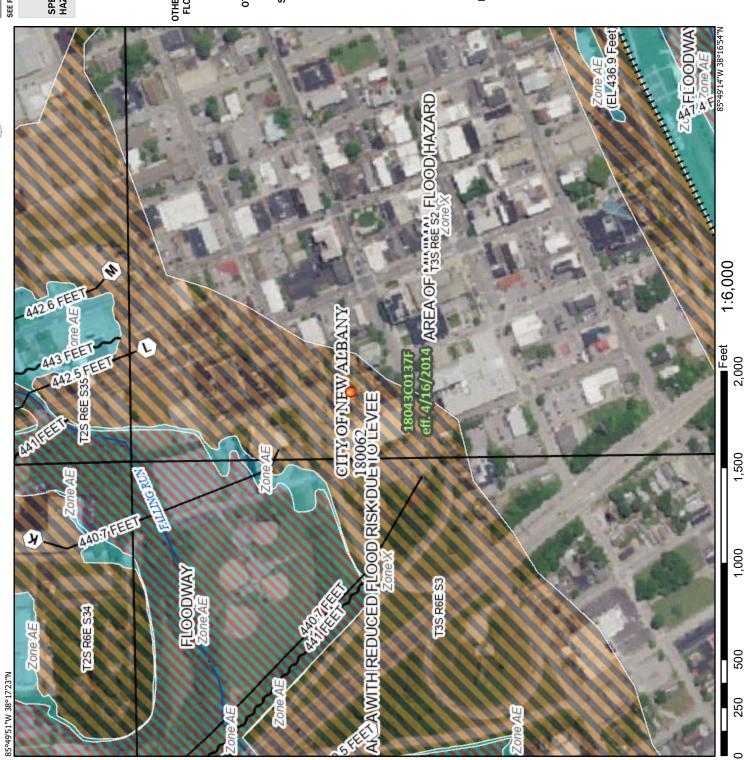

### **FLOOD DESIGNATION**

Buyer may not terminate the agreement if the property requires flood insurance or that is subject to building or use limitations by reason of the location, which materially interferes with the buyer's intended use of the property. The buyer shall pay for and be responsible for flood certification if needed. *FEMA records indicate that the property is located in FEMA Protected by Levee.* 