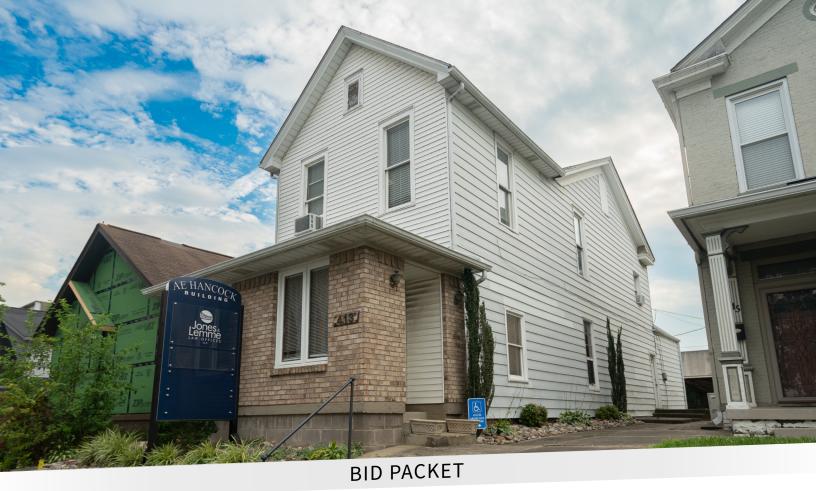

# DOWNTOWN COMMERCIAL-RESIDENTIAL ZONED BUILDING ONLINE AUCTION

## 413 W. 1ST. STREET NEW ALBANY, IN 47150

ONLINE BIDDING ENDS

### Remarks

DOWNTOWN COMMERCIAL-RESIDENTIAL ZONED BUILDING ONLINE AUCTION - BIDDING ENDS THURSDAY, AUGUST 15 @ 2PM. Prime downtown district with an array of local restaurants, government office buildings and businesses nearby, this turn of the twentieth century two-story siding building with brick addition features 1,136 SF on the first floor, 768 SF on the second floor, stairs to a 3rd floor attic and a partial utility basement on a 25' x 110' lot. Property includes 25' x 37' paved parking lot with rear alley access - adjacent to the Floyd County Library. The building has gas heat, central air plus 2 window a/c units upstairs. Unlimited potential, ready to use or renovate to meet your business or personal needs. All furniture and equipment included except burgundy leather sofas & chairs. Just minutes to I-64 Sherman Minton Bridge. Zoned Downtown District (D). BUYERS PREMIUM 10% Buyer's Premium added to the hammer bid price to determine the final purchase price. REAL ESTATE TERMS A non-refundable down payment (10% of the purchase price) in the form of cash, check, or wired funds in USD are due within 24 hours following the auction, balance due in 40 days. Buyer to receive clear title. Taxes prorated to the day of closing. Selling as is without contingencies, all inspections welcomed prior to auction. If you choose to obtain financing, not subject to approval or appraisal. All closing costs are the buyer's expense. Possession at closing. See full details in the Auction Bid Packet.